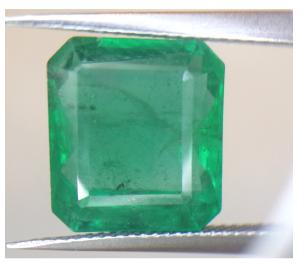

### **GEMSTONE REPORT**

| Carat Weight 3.04 ct                                                    |
|-------------------------------------------------------------------------|
| Colour Vivid Green                                                      |
| Transparency Transparent                                                |
| Identification Natural Emerald                                          |
|                                                                         |
| Treatment(s)Evidence of Oil Enhancement                                 |
| Treatment(s)Evidence of Oil Enhancement<br>Extent of enhancement: Minor |

# **GEMSTONE'S PICTURE**