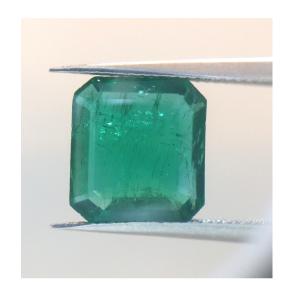

## **DESCRIPTION**

October 25, 2019

GTL Report Number...... GTL 40031587 Description ...... One loose faceted gemstone Shape ...... Rectangular with cut corners Cutting style ..... Emerald cut Measurements ...... 8.39 x 7.74 x 3.49 mm GEMSTONE REPORT Carat Weight ...... 2.02 ct Transparency ...... Transparent Identification...... Natural Emerald Treatment(s) ......Evidence of Oil Enhancement Extent of enhancement: ..... Minor ADDITIONAL INFORMATION Opinion of Origin: ......Zambia 

## **GEMSTONE'S PICTURE**

Signature