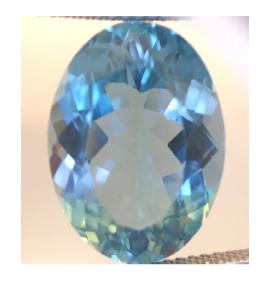

## **DESCRIPTION**

October 25, 2019

GTL Report Number...... GTL 40031590 Description ...... One loose faceted gemstone Shape ...... Oval Measurements ...... 16.52 x 12.11 x 7.92 mm GEMSTONE REPORT Carat Weight ...... 9.13 ct Colour ...... Blue Transparency ...... Transparent Identification......Natural Beryl, variety Aquamarine Treatment(s) ......Evidence of Thermal Enhancement ADDITIONAL INFORMATION 

## **GEMSTONE'S PICTURE**

gtl athens/report search

Signature