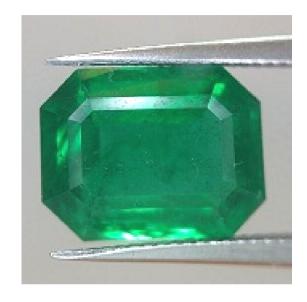

## **DESCRIPTION**

November 04, 2019

GTL Report Number...... GTL 40031591 Description ...... One loose faceted gemstone Shape ...... Rectangular with cut corners Cutting style ..... Emerald cut Measurements ...... 9.77 x 7.52 x 5.10 mm GEMSTONE REPORT Transparency ...... Transparent Identification...... Natural Emerald Treatment(s) ..... Evidence of Oil/Opticon Enhancement Extent of enhancement: ..... Minor ADDITIONAL INFORMATION Opinion of Origin: ......Colombia 

## **GEMSTONE'S PICTURE**

gtl athens/report search

Signature