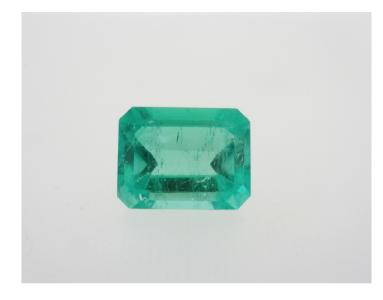

#### DESCRIPTION

January 28, 2020

| GTL Report Number GTL 40031595                                                                                                |
|-------------------------------------------------------------------------------------------------------------------------------|
| Description One loose faceted gemstone                                                                                        |
| Shape Rectangular with cut corners                                                                                            |
| Cutting styleEmerald cut                                                                                                      |
| Measurements 16.23 x 12.49 x 8.43 mm                                                                                          |
| GEMSTONE REPORT                                                                                                               |
| Carat Weight                                                                                                                  |
| Colour Green                                                                                                                  |
|                                                                                                                               |
| Transparency Transparent                                                                                                      |
| Transparency Transparent  Identification Natural Emerald                                                                      |
|                                                                                                                               |
| Identification.       Natural Emerald         Treatment(s)       Evidence of Oil/Opticon                                      |
| Identification       Natural Emerald         Treatment(s)       Evidence of Oil/Opticon         Enhancement       Enhancement |
| Identification       Natural Emerald         Treatment(s)       Evidence of Oil/Opticon         Enhancement       Moderate    |

#### **GEMSTONE'S PICTURE**

gtl athens/report search

Signature