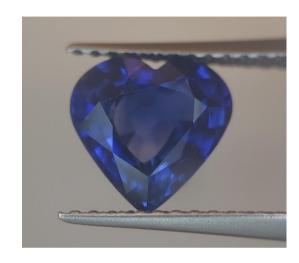

### GTL 40031610

#### **DESCRIPTION**

April 28, 2022

GTL Report Number..... GTL 40031610

Description ..... One loose faceted gemstone

Shape ...... Heart

Cutting Style ...... Mixed cut

Measurements ...... 7.90 x 7.54 x 4.36 mm

### **GEMSTONE REPORT**

Carat Weight ...... 2.05 ct

Colour ...... Blue

Transparency ...... Transparent

Identification ...... Natural Sapphire

Treatment(s) ..... Evidence of

Thermal Enhancement

# **GEMSTONE'S PICTURE**

gtl athens/report search