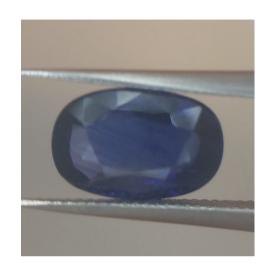

# **GEMSTONE REPORT**

| Carat Weight | 2.02 ct     |
|--------------|-------------|
| Colour       | Blue        |
| Transparency | Transparent |

Identification ...... Natural Sapphire

Treatment(s) ...... Evidence of Thermal Enhancement

#### **GEMSTONE'S PICTURE**

gtl athens/report search

Signature

Alexandros Sergoulopoulos MSC, FGA, DGA Geologist-Gemmologist-Diamond Expert