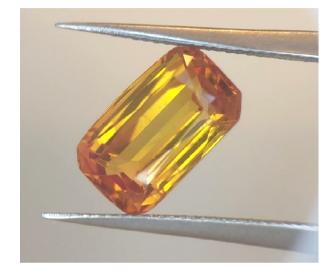

## **GEMSTONE'S PICTURE**

## June 10, 2022

- GTL Report Number..... GTL 40031614
- Description ..... One loose faceted gemstone
- Shape ..... Rectangular with cut corners
- Cutting Style ...... Mixed cut
- Measurements ...... 9.43 x 5.74 x 4.55 mm

## **GEMSTONE REPORT**

| Carat Weight 2.80 c                                                                     | ct |
|-----------------------------------------------------------------------------------------|----|
| Colour Vivid orang                                                                      | e  |
| Transparency Transparen                                                                 | ıt |
| Identification Treated Sapphir                                                          | e  |
| Treatment(s) This sapphire has bee<br>treated with heat and Be to improve/alter colour. | n  |