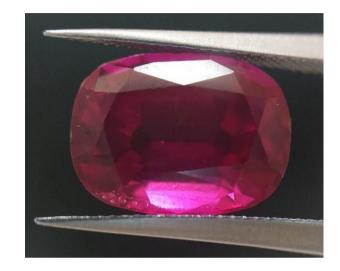

## GTL 40031619

### ADDITIONAL INFORMATION

**Comments:** This stone is composed of a corundum crown sealed to a synthetic ruby pavilion

### **GEMSTONE'S PICTURE**

gtl athens/report search

Signature