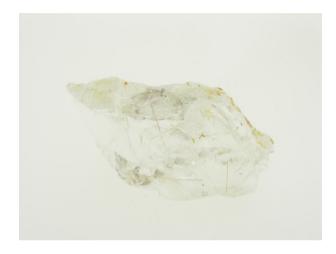

#### **DESCRIPTION**

February 21, 2023

GEMSTONE REPORT

Measurements (approx.) 64.73 x 26.20 x 19.85 mm

Transparency ...... Transparent

Identification...... Natural Quartz

Treatment(s) ......None

# **GEMSTONE'S PICTURE**

gtl athens/report search

Signature

Alexandros Sergoulopoulos MSC, FGA, DGA Geologist-Gemmologist-Diamond Expert