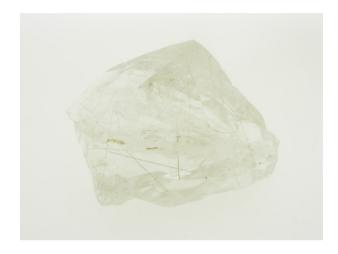

## **DESCRIPTION**

February 21, 2023

GTL Report Number...... GTL 40031622

Description ...... Crystal fragment

Shape ...... Irregular

Measurements (approx.) 67.71 x 46.09 x 25.84 mm

**GEMSTONE REPORT** 

Carat Weight ...... 77.34 gr

Transparency ...... Transparent

Identification...... Natural Quartz

ADDITIONAL INFORMATION

Comments: ...... Rutilezed

## **GEMSTONE'S PICTURE**

gtl athens/report search

Signature

Alexandros Sergoulopoulos MSC, FGA, DGA Geologist-Gemmologist-Diamond Expert