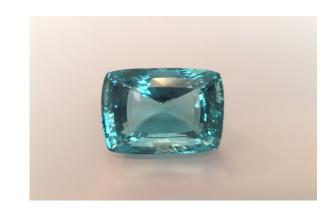

## **DESCRIPTION**

June 27, 2017

GTL Report Number...... GTL 40031542

Description. .....One loose faceted gemstone

Shape ......Cushion

Cutting Style ......Portuguese cut

Measurements......47.73 x 33.60 x 27.06 mm

**GEMSTONE REPORT** 

Colour ......Blue

Transparency ...... Transparent

Identification...... Natural Beryl

**Variety Aquamarine** 

Treatment(s) ...... Indications of thermal

enhancement

ADDITIONAL INFORMATION

## **GEMSTONE'S PICTURE**

Signature

Alexandros Sergoulopoulos MSC, FGA, DGA Geologist-Gemmologist-Diamond Expert