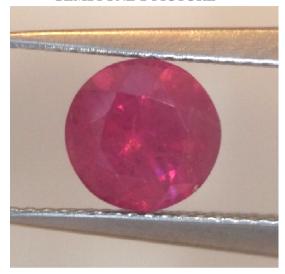

### DESCRIPTION

April 26, 2018

GTL Report Number...... GTL 40031557

Description ...... One loose faceted gemstone

Shape ..... Round

Cutting Style ...... Mixed cut

Measurements..... 5.16 - 5.22 x 3.37 mm

## GEMSTONE REPORT

Carat Weight ...... 0.68 ct

Colour ...... Red

Transparency ...... Transparent

Identification...... Natural Ruby

Treatment(s) ...... Evidence of thermal enhancement

# **GEMSTONE'S PICTURE**

gtl athens/report search

Signature

Alexandros Sergoulopoulos MSC, FGA, DGA Geologist-Gemmologist-Diamond Expert