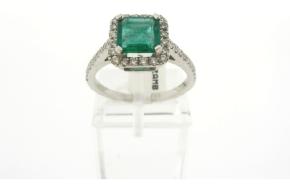

## GTL 40031560 JEWEL'S PICTURE

## DESCRIPTION

June 01, 2018

- GTL Report Number..... GTL 40031560
- Description ...... One set faceted gemstone Shape ...... Rectangular with cut corners
- Cutting Style ..... Emerald cut
- Measurements approx...... 6.64 x 6.38 x 2.49 mm

## **GEMSTONE REPORT**

| Estimated Carat Weight | 0.94 ct         |
|------------------------|-----------------|
| Colour                 | Green           |
| Transparency           | Transparent     |
|                        |                 |
| Identification         | Natural Emerald |
| Identification         |                 |