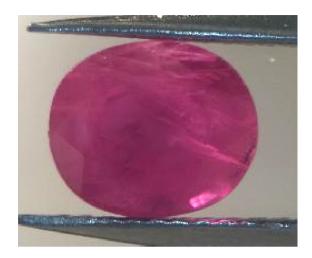

## DESCRIPTION

June 14, 2018

| GTL Report Number GTL 40031567               |
|----------------------------------------------|
| Description One loose faceted gemstone       |
| Shape Cushion shape                          |
| Cutting Style Mixed cut                      |
| Measurements 5.22 x 4.62 x 3.70 mm           |
| GEMSTONE REPORT                              |
| Carat Weight                                 |
| Colour Red                                   |
| Transparency Transparent                     |
| Identification Natural Ruby                  |
| Treatment(s) Evidence of thermal enhancement |
| ADDITIONAL INFORMATION                       |
| Opinion of OriginBurma                       |
| Comments: No                                 |

## GTL 40031567 GEMSTONE'S PICTURE

gtl athens/report search

Signature