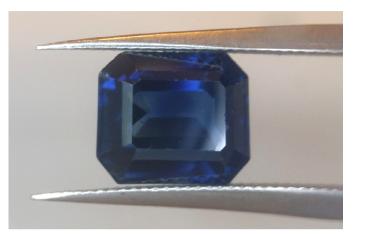

## GTL 40031575 GEMSTONE'S PICTURE

## DESCRIPTION

October 10, 2018

| GTL Report Number GTL 40031575         |
|----------------------------------------|
| Description One loose faceted gemstone |
| Shape Rectangular with cut corners     |
| Cutting Style Emerald cut              |
| Measurements 8.34 x 7.03 x 4.73 mm     |
| GEMSTONE REPORT                        |
| Carat Weight 2.89 ct                   |
| Colour Blue                            |

| Identification | . Natural Sapphire | è |
|----------------|--------------------|---|
|----------------|--------------------|---|

Treatment(s) ...... No