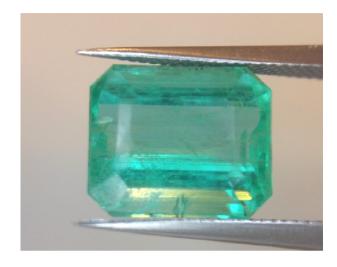

## October 17, 2018

| GTL Report Number GTL 40031577                     |
|----------------------------------------------------|
| Description One loose faceted gemstone             |
| Shape Rectangular with cut corners                 |
| Cutting Style Emerald cut                          |
| Measurements 9.64 x 8.18 x 6.46 mm                 |
| GEMSTONE REPORT                                    |
| Carat Weight                                       |
| Colour Green                                       |
| Transparency Transparent                           |
| Identification Natural Emerald                     |
| Treatment(s) Evidence of Oil/ Opticon Enhancement. |
| ADDITIONAL INFORMATION                             |

Opinion of Origin...... Brazil

Comments: ..... Extent of Enhancement moderate

## GTL 40031577 **GEMSTONE'S PICTURE**

gtl athens/report search

Signature