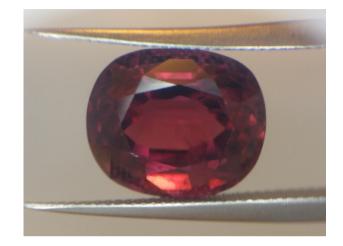

## DESCRIPTION

January 31, 2019

| GTL Report Number GTL 40031579               |
|----------------------------------------------|
| Description One loose faceted gemstone       |
| Shape Cushion shape                          |
| Cutting Style Mixed cut                      |
| Measurements 10.58 x 8.78 x 6.70 mm          |
| GEMSTONE REPORT                              |
| Carat Weight 5.88 ct                         |
| Colour Red                                   |
| Transparency Transparent                     |
| Identification Natural Ruby                  |
| Treatment(s) Evidence of Thermal Enhancement |
| ADDITIONAL INFORMATION                       |
| Comments:                                    |